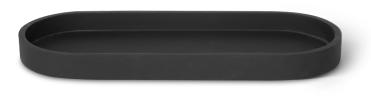

## technical product sheet

medium size amenity tray

#### Features

- unique rounded design, available in white marble and black
- perfect for organizing amenities
- part of our Mix & Match collection, create the best suitable set for your bathroom
- made from high quality resin; water repellent and easy to clean

#### SIZES & WEIGHT

| wxdxh  |  |
|--------|--|
| weight |  |

25 x 12 x 2,5 cm 0,6 kg