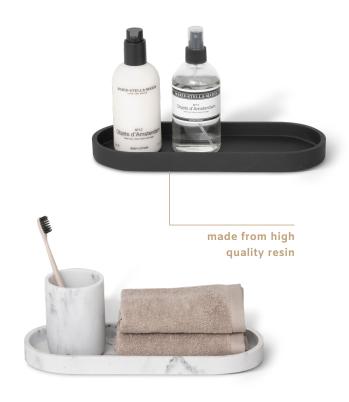

#### Features

- unique rounded design, available in white marble and black
- perfect for organizing amenities
- part of our Mix & Match collection, create the best suitable set for your bathroom
- made from high quality resin; water repellent and easy to clean

#### Extra information

colour / material white or black / resin