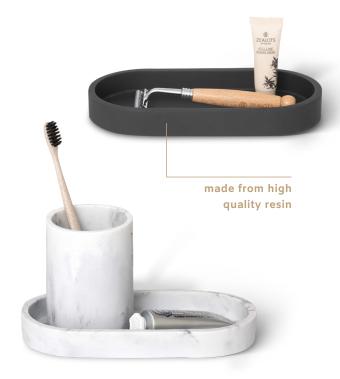

# small size amenity tray

#### **Features**

- unique rounded design, available in white marble and black
- perfect for organizing amenities
- part of our Mix & Match collection, create the best suitable set for your bathroom
- made from high quality resin; water repellent and easy to clean