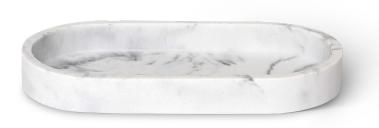

# small size amenity tray

#### **Features**

- unique rounded design, available in white marble and black
- perfect for organizing amenities
- part of our Mix & Match collection, create the best suitable set for your bathroom
- made from high quality resin; water repellent and easy to clean

SIZES & WEIGHT

w x d x h 20 x 10 x 2,5 cm weight 0,35 kg