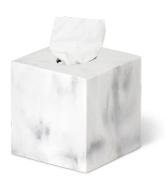

#### **Features**

- completes your bathroom set, available in white marble and black
- suitable for most square tissue boxes
- part of our Mix & Match bathroom collection
- made from high quality resin; water repellent and easy to clean

#### **Product Numbers**

6326 Baker tissue box white marble 6327 Baker tissue box black