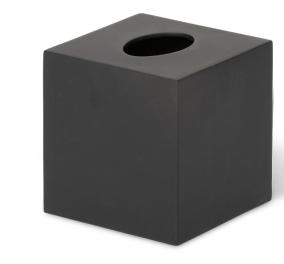

# tissue box square

#### **Product Numbers**

6326 Baker tissue box white marble 6327 Baker tissue box black