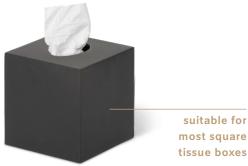

#### **Features**

- completes your bathroom set, available in white marble and black
- suitable for most square tissue boxes
- part of our Mix & Match bathroom collection
- made from high quality resin; water repellent and easy to clean

#### **Product Numbers**

6326 Baker tissue box white marble 6327 Baker tissue box black