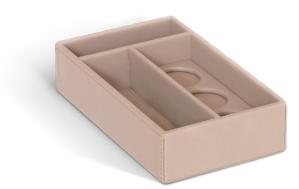

# condiment box 'Natural'

#### **Features**

- luxurious natural sand colour fabric and stitching
- 3 compartments to store capsules, teabags and sticks
- removable capsules divider
- · functional with an elegant look
- · water repellant and easy to clean