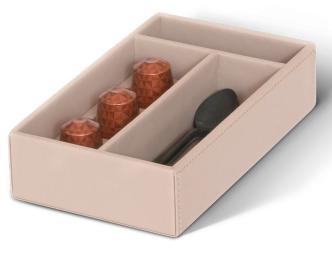

# condiment box 'Natural'

#### **Features**

- luxurious natural sand colour fabric and stitching
- 3 compartments to store capsules, teabags and sticks
- removable capsules divider
- · functional with an elegant look
- · water repellant and easy to clean