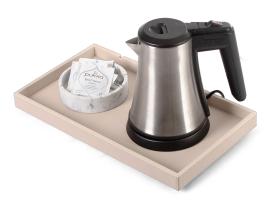

# welcome tray rectangular 'Natural'

### **Features**

- luxurious natural sand colour fabric and stitching
- elegant rectangular design
- ideal for presenting kettle and coffee and tea mugs
- including 2 cable cut-outs for kettle
- · water repellant and easy to clean