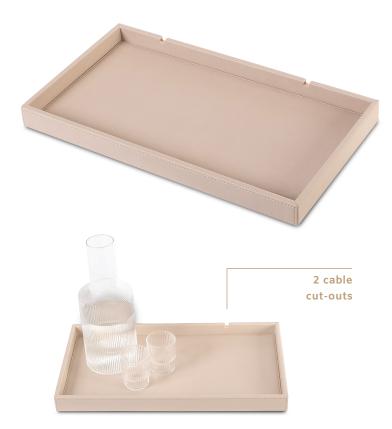

# welcome tray rectangular 'Natural'

### **Features**

- luxurious natural sand colour fabric and stitching
- elegant rectangular design
- ideal for presenting kettle and coffee and tea mugs
- including 2 cable cut-outs for kettle
- · water repellant and easy to clean