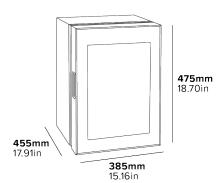

#### **Specification**

35L

63W

220-240V ~ 50-60Hz

R600a refrigerant (Non-ammonia coolant) 50mm ventilation gap required

Insulation: Cyclopentane