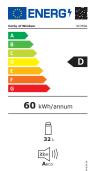

## ADJUSTABLE SHELVING SYSTEM

Can be configured to different sized items

- D energy rating
- Can accommodate a 1L bottle of water/wine
- · Adjustable cooling dial

#### **Specification**

35L

63W

220-240V ~ 50-60Hz

R600a refrigerant (Non-ammonia coolant) 50mm ventilation gap required

Insulation: Cyclopentane