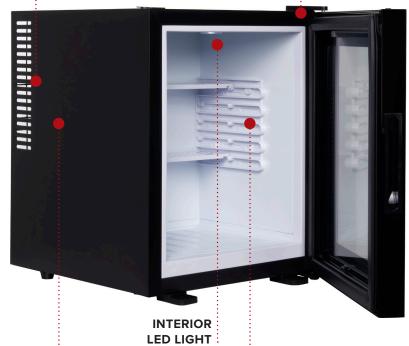

## ADJUSTABLE SHELVING SYSTEM

Can be configured to different sized items

- D energy rating
- Can accommodate a 1L bottle of water/wine
- · Adjustable cooling dial