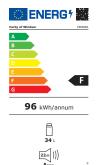

## ADJUSTABLE SHELVING SYSTEM

Can be configured to different sized items

- F energy rating
- Can accommodate a 1L bottle of water/wine
- Lockable door
- Supplied with 2 keys
- · Adjustable cooling dial

#### **Specification**

40L

63W

220-240V ~ 50-60Hz

R600a refrigerant (Non-ammonia coolant) 50mm ventilation gap required

Insulation: Cyclopentane