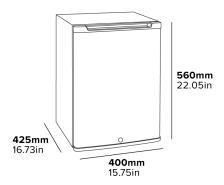

#### **Specification**

40L

63W

220-240V ~ 50-60Hz

R600a refrigerant (Non-ammonia coolant) 50mm ventilation gap required

Insulation: Cyclopentane