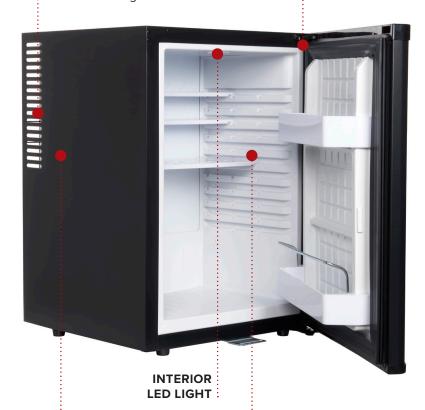

## ADJUSTABLE SHELVING SYSTEM

Can be configured to different sized items

- F energy rating
- Can accommodate a 1L bottle of water/wine
- Lockable door
- Supplied with 2 keys
- · Adjustable cooling dial