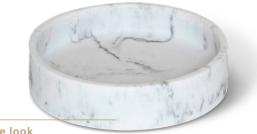

## amenity tray round

### Features

- unique round design with marble look
- ideal for presenting coffee and tea supplies
- perfect for mix and match
- water repellant and
- easy to clean