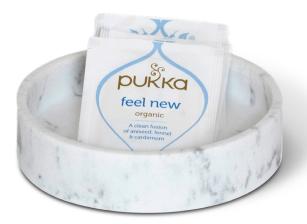

## amenity tray round

### Features

- unique round design with marble look
- ideal for presenting coffee and tea supplies
- perfect for mix and match
- water repellant and
- easy to clean