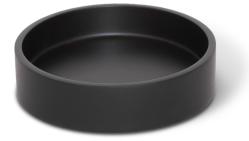

#### amenity tray round

#### Features

- unique round design
- ideal for presenting coffee and tea supplies
- perfect for mix and match
- water repellant and easy to clean

#### SIZES & WEIGHT

| w x d x h      | 13 x 13 x 3 cm |
|----------------|----------------|
| inner diameter | 11,5 cm        |
| weight         | 0,38 kg        |