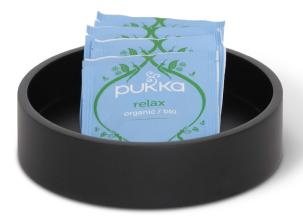

#### amenity tray round

#### Features

- unique round design
- ideal for presenting coffee and tea supplies
- perfect for mix and match
- water repellant and easy to clean

#### SIZES & WEIGHT

| w x d x h      | 13 x 13 x 3 cm |
|----------------|----------------|
| inner diameter | 11,5 cm        |
| weight         | 0,38 kg        |