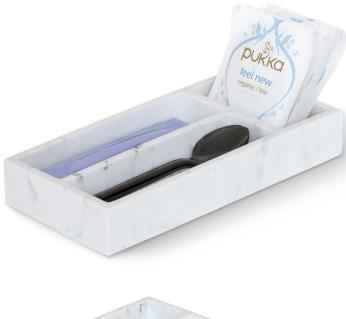

# amenity tray rectangular

#### Features

- elegant design with marble look
- 3 compartments to store capsules,
- teabags and sticks • perfect for mix and match
- compact size
- water repellant and easy to clean