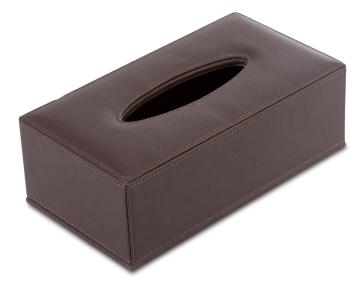

# technical product sheet

magnetic closing lid on the bottom tissue box rectangular 'New Classic'

#### Features

- luxurious classic brown colour fabric and stitching
- suitable for most rectangular tissueboxes
- magnetic closing lid on the bottom
- ellipse opening
- water repellant and easy to clean

# Extra information

colour / material

classic brown / wood and leatherette