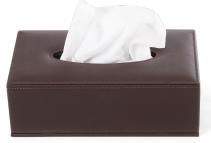

# technical product sheet

magnetic closing lid on the bottom tissue box rectangular 'New Classic'

#### Features

- luxurious classic brown colour fabric and stitching
- suitable for most rectangular tissueboxes
- magnetic closing lid on the bottom
- ellipse opening
- water repellant and easy to clean