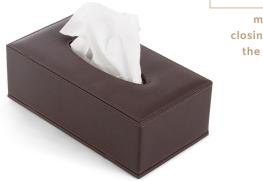

# technical product sheet

magnetic closing lid on the bottom tissue box rectangular 'New Classic'

#### Features

- luxurious classic brown colour fabric and stitching
- suitable for most rectangular tissueboxes
- magnetic closing lid on the bottom
- ellipse opening
- water repellant and easy to clean