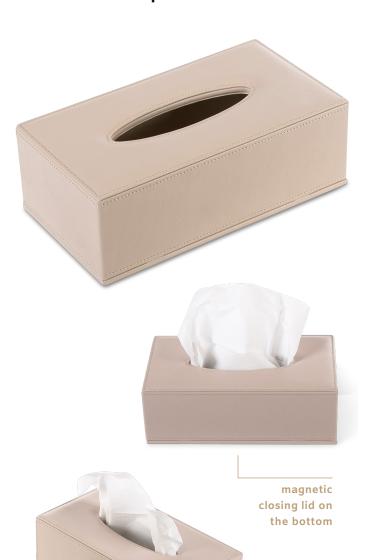

# tissue box rectangular 'Natural'

#### **Features**

- luxurious natural sand colour fabric and stitching
- suitable for most rectangular tissueboxes
- magnetic closing lid on the bottom
- ellipse opening
- water repellant and easy to clean