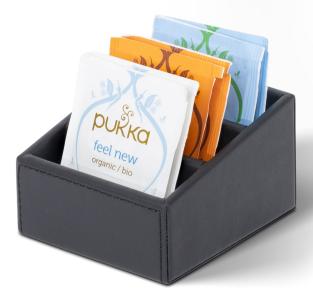

#### Tea bag holder 'Nouveau Black'

#### Features

- Iuxurious black colour fabric and stitching
- elegant design
- 3 compartments and suitable for every teabag
- water repellant and easy to clean
- perfect in combination with one of our leatherette welcome trays