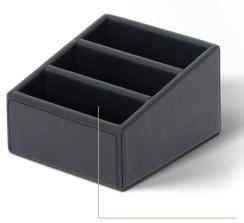

### technical product sheet

3 compartments

#### Tea bag holder 'Nouveau Black'

#### Features

- Iuxurious black colour fabric and stitching
- elegant design
- 3 compartments and suitable for every teabag
- water repellant and easy to clean
- perfect in combination with one of our leatherette welcome trays