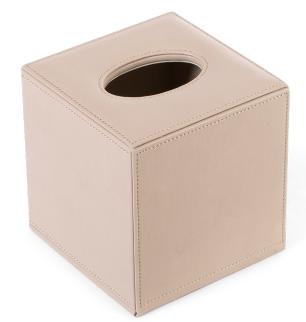

## Features

- luxurious natural sand colour fabric and stitching
- suitable for most square tissueboxes
- magnetic closing lid on the bottom
- ellipse opening
- water repellant and easy to clean

# Extra information

colour / material natural sand / wood and leatherette