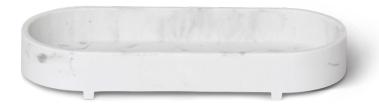

# functional amenity tray

#### Features

- unique rounded design, available in white marble and black
- with small feet, very functional in wet spaces
- perfect for organizing amenities
- part of our Mix & Match collection, create the best suitable set for your bathroom
- made from high quality resin; water repellent and easy to clean

#### **Product Numbers**

| 6322 | Monti amenity tray |
|------|--------------------|
|      | white marble       |
| 6323 | Monti amenity tray |
|      | black              |