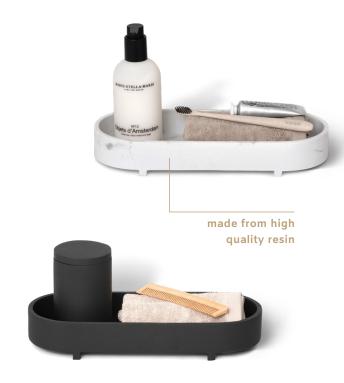

#### Features

- unique rounded design, available in white marble and black
- with small feet, very functional in wet spaces
- perfect for organizing amenities
- part of our Mix & Match collection, create the best suitable set for your bathroom
- made from high quality resin; water repellent and easy to clean

# Extra information

colour / material white or black / resin

#### **Product Numbers**

| 6322 | Monti amenity tray |
|------|--------------------|
|      | white marble       |
| 6323 | Monti amenity tray |
|      | black              |