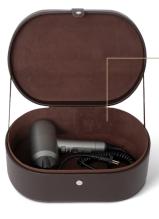

### hairdryer box

#### **Features**

- luxurious natural, brown or black colour fabric and stitching
- suitable for every Bentley hair dryer
- specialy designed to store the hair dryer safe and neatly
- · water repellent and easy to clean

#### SIZES & WEIGHT

w x d x h 35 x 25 x 12 cm weight 1,6 kg

# Logistical information

packaging 8 pieces per carton carton size 40 x 55 x 53 cm gross weight 13 kg per piece

colour / material wood and leatherette with

velvet lining