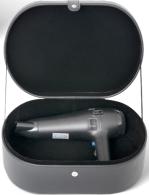

### hairdryer box

#### **Features**

- luxurious natural, brown or black colour fabric and stitching
- suitable for every Bentley hair dryer
- specialy designed to store the hair dryer safe and neatly
- · water repellent and easy to clean