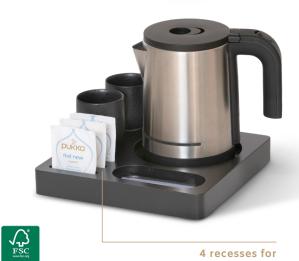

#### **Features**

- anti-theft: cable can be fixed to the base of the tray
- integrated space for the kettle base
- · 4 recesses for sachets and spoons
- easy to clean due to the rounded corners
- · strong lacquer to minimize scratches and stains
- available in stylish black, made of beech wood

### **Product Numbers**

4215N Orange welcome tray

\* Accessories and equipment not included