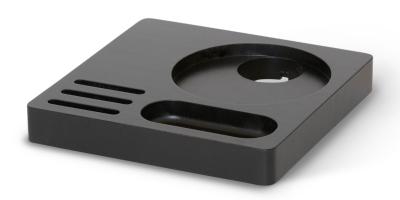

#### **Features**

- anti-theft: cable can be fixed to the base of the tray
- integrated space for the kettle base
- · 4 recesses for sachets and spoons
- easy to clean due to the rounded corners
- · strong lacquer to minimize scratches and stains
- available in stylish black, made of beech wood

## **Specifications**

SIZES & WEIGHT

 $\begin{array}{lll} w \ x \ d \ x \ h & 24 \ x \ 24 \ x \ 4 \ cm \\ weight & 0,9 \ kg \end{array}$ 

#### Extra information

colour / material black finish / beech wood

certifications