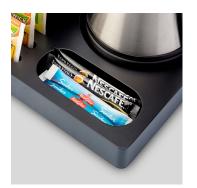

#### **Features**

- anti-theft: cable can be fixed to the base of the tray
- integrated space for the kettle base
- · 4 recesses for sachets and spoons
- easy to clean due to the rounded corners
- · strong lacquer to minimize scratches and stains
- available in stylish black, made of beech wood