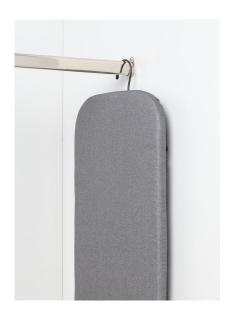

#### **Features**

- very compact table model with large ironing surface
- only 4,5 cm wide when stored in the wardrobe
- perfect ironing height due to the table/desk placement
- integrated iron rest for safe iron placement
- rubber protectors underneath to protect the furniture
- logical unfolding / folding mechanism
- easy to place, easy to use and easy to store

#### Specifications

SIZES & WEIGHT

 $w \times d \times h$  folded 31 x 4,5 x 90 cm

open 31 x 16 x 100 cm ironing surface 82 x 31 cm surface height 16 cm

weight 2,9 kg