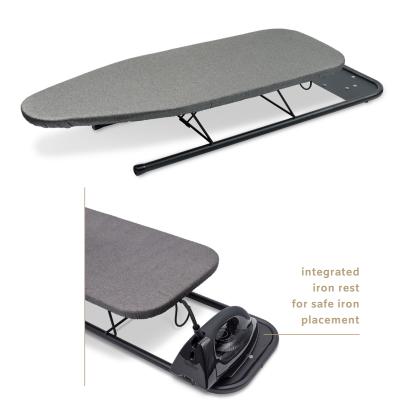

#### **Features**

- very compact table model with large ironing surface
- only 4,5 cm wide when stored in the wardrobe
- perfect ironing height due to the table/desk placement
- integrated iron rest for safe iron placement
- rubber protectors underneath to protect the furniture
- logical unfolding / folding mechanism
- easy to place, easy to use and easy to store

#### Specifications

SIZES & WEIGHT

 $w \times d \times h$  folded 31 x 4,5 x 90 cm

open 31 x 16 x 100 cm ironing surface 82 x 31 cm surface height 16 cm

weight 2,9 kg