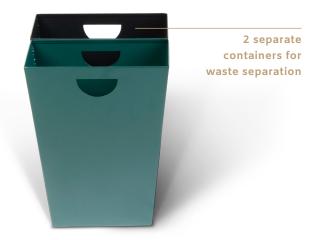

#### **Features**

- luxurious black colour fabric and stitching
- 2 separate containers for waste separation, each 6 liters
- inner containers made of strong metal in black and green colour
- functional with an elegant look
- · trapezoidal shape
- water repellant and easy to clean