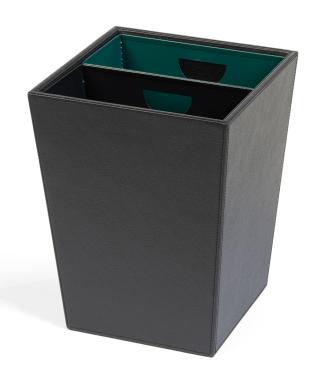

## bin with waste separation

#### **Features**

- luxurious black colour fabric and stitching
- 2 separate containers for waste separation, each 6 liters
- inner containers made of strong metal in black and green colour
- functional with an elegant look
- · trapezoidal shape
- water repellant and easy to clean

#### SIZES & WEIGHT

w x d x h 23 x 23 x 30 cm

ground plane: 18 x 18 cm

weight 3,1 kg

### Extra information

colour / material black / metal and

leatherette