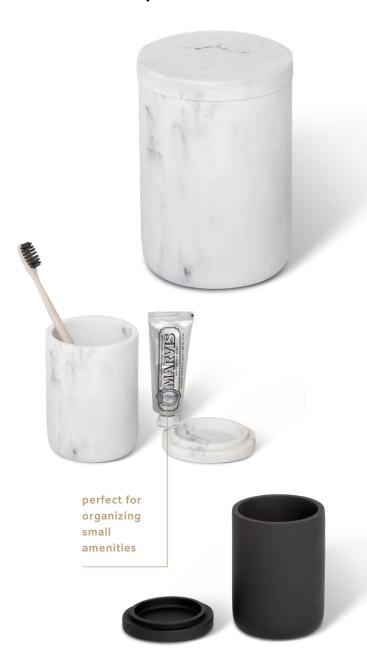

# amenity jar with lid

#### **Features**

- unique round design with lid, available in white, marble and black
- · perfect for organizing small amenities
- part of our Mix & Match collection, create the best suitable set for your bathroom
- made from high quality resin; water repellent and easy to clean

#### Extra information

colour / material white or black / resin