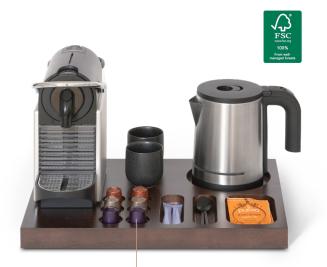

# Dutch designed stylish wooden welcome tray

6 recesses for Nespresso® cups

#### **Features**

- · large welcome tray made of beech wood
- anti-theft: cable can be fixed to the base of the tray
- integrated space for the kettle base
- Dutch design with straight corners
- 3 recesses for sachets and spoons
- 6 recesses for Nespresso® cups
- strong lacquer to minimize scratches and stains