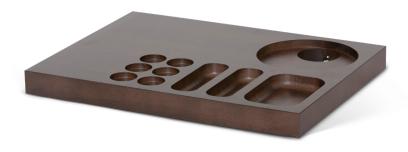

# Dutch designed stylish wooden welcome tray

6 recesses for Nespresso® cups

#### **Features**

- · large welcome tray made of beech wood
- anti-theft: cable can be fixed to the base of the tray
- integrated space for the kettle base
- Dutch design with straight corners
- 3 recesses for sachets and spoons
- 6 recesses for Nespresso® cups
- strong lacquer to minimize scratches and stains

## **Specifications**

SIZES & WEIGHT

w x d x h 42 x 31,5 x 4 cm

weight 2,8 kg

### Extra information

colour / material mahogany finish /

beech wood

certifications