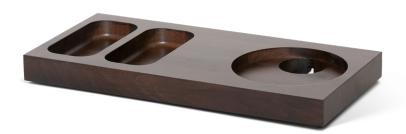

# Dutch designed stylish wooden welcome tray

#### **Features**

- compact welcome tray made of beech wood
- anti-theft: cable can be fixed to the base of the tray
- integrated space for the kettle base
- 2 indentations for sachets and spoons
- easy to clean due to rounded corners
- · strong lacquer to minimize scratches and stains

#### SIZES & WEIGHT

 $w \times d \times h$  42  $\times$  20  $\times$  4 cm weight 1,25 kg