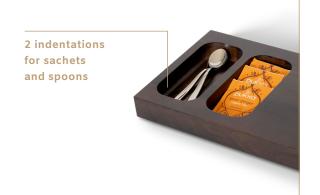

#### **Features**

- compact welcome tray made of beech wood
- anti-theft: cable can be fixed to the base of the tray
- integrated space for the kettle base
- 2 indentations for sachets and spoons
- easy to clean due to rounded corners
- · strong lacquer to minimize scratches and stains

## Logistical information

packaging 6 pieces per carton

144 pieces per pallet

carton size 52 x 27 x 24 cm gross weight 1,4 kg per piece

colour / material mahogany finish /

beech wood

certifications