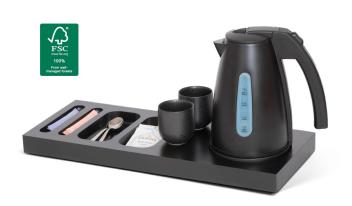

### **Dutch designed** stylish wooden welcome tray

#### **Features**

- made of durable beech wood
- anti-theft: cable can be fixed to the base of the
- integrated space for the kettle base
- 4 indentations for sachets and spoons
- · easy to clean due to rounded corners
- · strong lacquer to minimize scratches and stains

SIZES & WEIGHT

wxdxh 50 x 20 x 4 cm

weight

packaging 6 pieces per carton

144 pieces per pallet

52 x 26 x 21 cm carton size gross weight 2,1 kg per piece

Extra information

colour / material black / beech wood certifications

**Product Numbers** 

4150P Xanthic black

welcome tray

Accessories and equipment not included