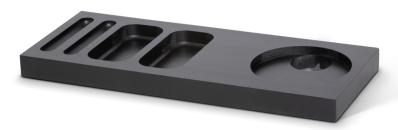

### **Dutch designed** stylish wooden welcome tray

#### **Features**

- made of durable beech wood
- anti-theft: cable can be fixed to the base of the
- integrated space for the kettle base
- 4 indentations for sachets and spoons
- · easy to clean due to rounded corners
- · strong lacquer to minimize scratches and stains

SIZES & WEIGHT

wxdxh 50 x 20 x 4 cm

weight

packaging 6 pieces per carton

144 pieces per pallet

52 x 26 x 21 cm carton size gross weight 2,1 kg per piece

Extra information

colour / material black / beech wood certifications