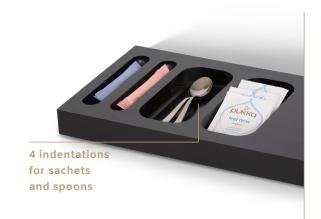

#### **Features**

- made of durable beech wood
- anti-theft: cable can be fixed to the base of the
- integrated space for the kettle base
- 4 indentations for sachets and spoons
- · easy to clean due to rounded corners
- · strong lacquer to minimize scratches and stains