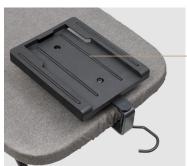

# compact and convenient iron organiser/hanger

#### **Features**

- space-saving integrated iron organiser and hanger
- maintains the ironing surface due to the swivel mechanism
- easy to use and fits all bentley irons and ironing boards
- rubber inserts to prevent sliding
- bracket made of strong metal and organiser of heat resistant plastic
- · positioned at the top of the ironing board
- easy to mount, screws included