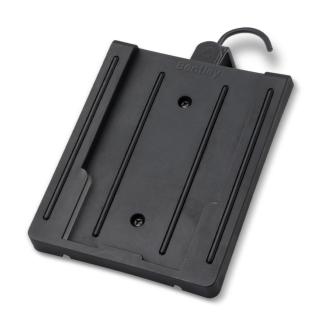

#### **Features**

- space-saving integrated iron organiser and hanger
- maintains the ironing surface due to the swivel mechanism
- easy to use and fits all bentley irons and ironing boards
- rubber inserts to prevent sliding
- bracket made of strong metal and organiser of heat resistant plastic
- · positioned at the top of the ironing board
- easy to mount, screws included

#### SIZES & WEIGHT

w x d x h 14 x 9,5 x 29 cm weight 650 gr (Swirl/Indigo) 800 gr (Ocean)

### Extra information

colour / material black / heat resistant

plastic and metal