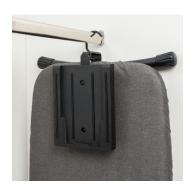

# compact and convenient iron organiser/hanger

#### **Features**

- space-saving integrated iron organiser and hanger
- maintains the ironing surface due to the swivel mechanism
- easy to use and fits all bentley irons and ironing boards
- rubber inserts to prevent sliding
- bracket made of strong metal and organiser of heat resistant plastic
- · positioned at the top of the ironing board
- easy to mount, screws included