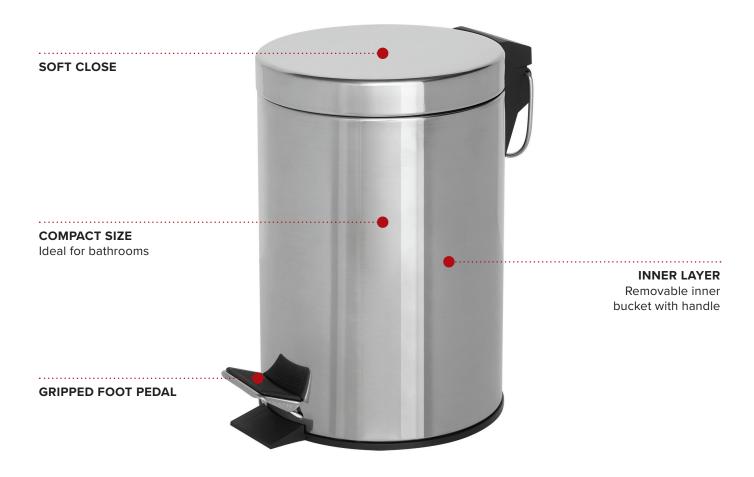

## **3L CROFT PEDAL BIN**

- Easy to clean
- Inner layer
- 0.4mm Steel

**Specification**Polished Steel
0.63kg