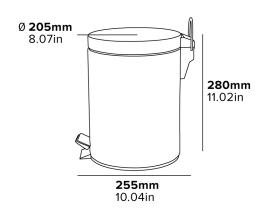

## **3L CROFT PEDAL BIN**

- Easy to clean
- Inner layer
- 0.4mm Steel

**Specification**Polished Steel
0.63kg