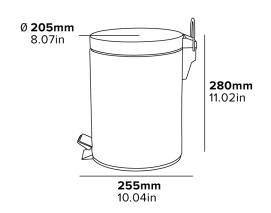

# **3L CROFT PEDAL BIN**

- Easy to clean
- Inner layer
- 0.4mm Steel

#### **Specification**

White

0.63kg