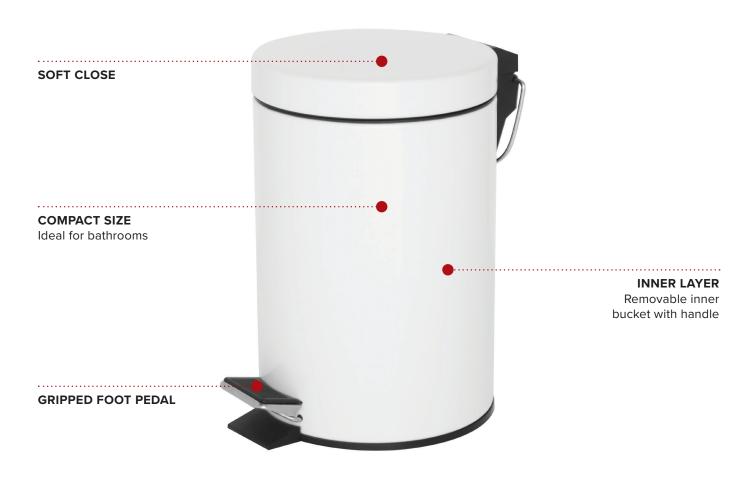

# **3L CROFT PEDAL BIN**



- Easy to clean
- Inner layer
- 0.4mm Steel

#### **Specification**

White

0.63kg







### Proud Distributors of Luxurious Hotel Supplies

At Hotel Supplies Ltd, we provide a wide selection of high-quality products to elevate your guests' experience. From luxurious toiletries and cozy bathrobes to eco-friendly welcome amenities and tailored items, we cater to both small and large-scale requirements—whether it's for intimate boutiques or ambitious new hotel projects.

### Family-run Business

Based in Surrey, Hotel Supplies Ltd is a family-run business with over 25 years of experience in the hospitality industry. Led by Stefan and Jenny, we pride ourselves on quality products and outstanding customer service. Stefan's extensive industry knowledge and commitment to excellence, combined