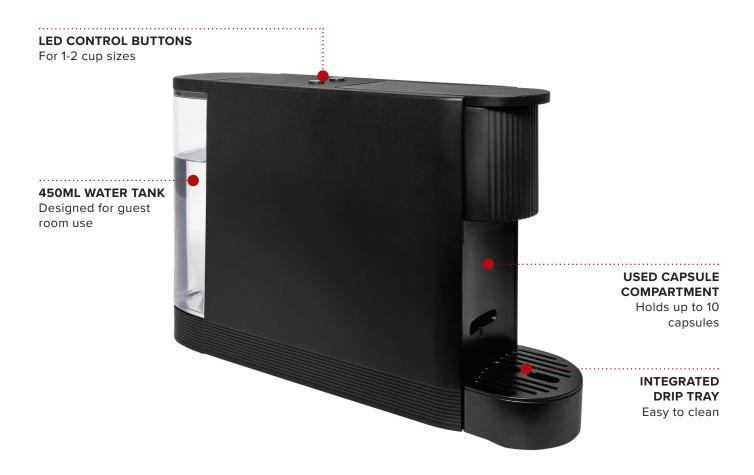

# **CAMDEN ESPRESSO MACHINE**

- · Nespresso compatible
- Compact design
- Removable water tank
- Cups sizes: 40ml & 80ml
- · Non-slip feet

#### **Specification**

Black 2.25kg 450ml 1200W