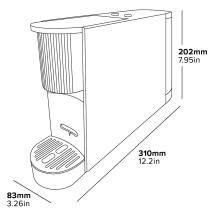

# **CAMDEN ESPRESSO MACHINE**



- · Nespresso compatible
- Compact design
- Removable water tank
- Cups sizes: 40ml & 80ml
- · Non-slip feet

#### **Specification**

Black 2.25kg 450ml 1200W

















### Proud Distributors of Luxurious Hotel Supplies

At Hotel Supplies Ltd, we provide a wide selection of high-quality products to elevate your guests' experience. From luxurious toiletries and cozy bathrobes to eco-friendly welcome amenities and tailored items, we cater to both small and large-scale requirements—whether it's for intimate boutiques or ambitious new hotel projects.

### Family-run Business

Based in Surrey, Hotel Supplies Ltd is a family-run business with over 25 years of experience in the hospitality industry. Led by Stefan and Jenny, we pride ourselves on quality products and outstanding customer service. Stefan's extensive industry knowledge and commitment to excellence, combined with Jenny's attention to detail and passion for luxury, ensure our customers always rec