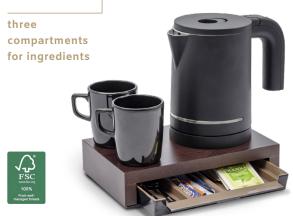

#### **Features**

- space-saving beech wood welcome tray
- · hygienic consumables drawer
- three compartments for ingredients
- two luxurious black mugs included
- drawer and cups made from food-safe melamine
- anti-theft: cable can be fixed to the base of the tray

#### **Product Numbers**

4160 Canella welcome tray

<sup>\*</sup> Kettle and supplies not included