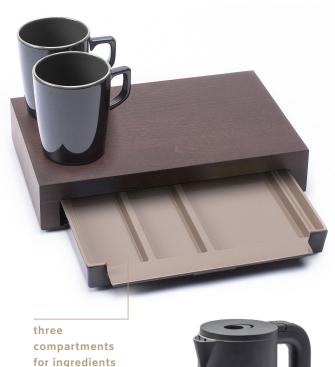

# wooden welcome tray in dark mahogany colour

#### **Features**

- space-saving beech wood welcome tray
- · hygienic consumables drawer
- three compartments for ingredients
- two luxurious black mugs included
- drawer and cups made from food-safe melamine
- anti-theft: cable can be fixed to the base of the tray