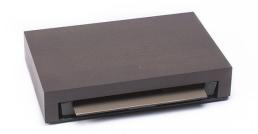

# wooden welcome tray in dark mahogany colour

## Specifications

SIZES & WEIGHT

w x d x h 25 x 17 x 5 cm

weight 1 kg