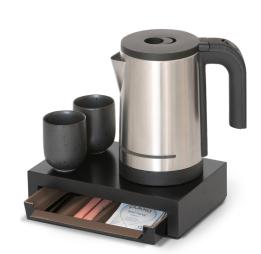

#### **Product Numbers**

4595 Canella welcome tray -

black

<sup>\*</sup> Kettle and supplies not included