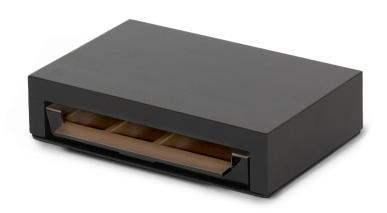

# black wooden welcome tray

#### **Features**

- space-saving beech wood welcome tray
- · hygienic consumables drawer
- three compartments for ingredients
- two luxurious black mugs included
- drawer and cups made from food-safe
- anti-theft: cable can be fixed to the base of the tray