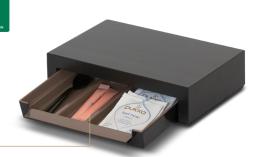

# technical product sheet

three compartments for ingredients

# black wooden welcome tray

#### **Features**

- space-saving beech wood welcome tray
- · hygienic consumables drawer
- three compartments for ingredients
- two luxurious black mugs included
- drawer and cups made from food-safe
- anti-theft: cable can be fixed to the base of the tray