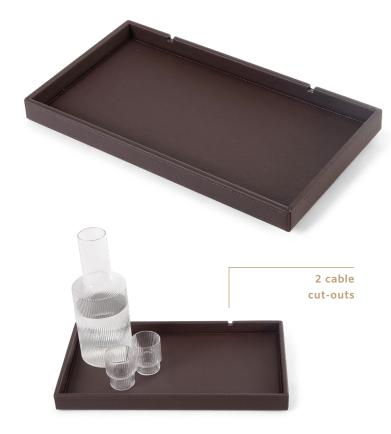

### welcome tray rectangular 'New Classic'

#### Features

- luxurious classic brown colour fabric and stitching
- elegant rectangular design
- ideal for presenting kettle and coffee and tea mugs and utensils
- including 2 cable cut-outs for kettle
- water repellant and easy to clean