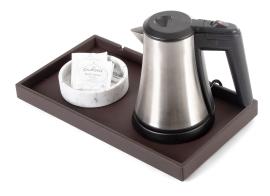

### welcome tray rectangular 'New Classic'

#### Features

- luxurious classic brown colour fabric and stitching
- elegant rectangular design
- ideal for presenting kettle and coffee and tea mugs and utensils
- including 2 cable cut-outs for kettle
- water repellant and easy to clean

#### Product Numbers

6211

Etna welcome tray

Accessories and equipment not included