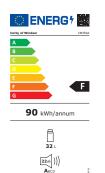

#### **Specification**

35L

63W

220-240V ~ 50-60Hz

R600a refrigerant (Non-ammonia coolant) 50mm ventilation gap required

Insulation: Cyclopentane