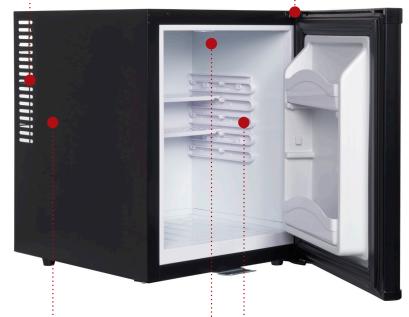

### PELTIER COOLING TECHNOLOGY WITH CONDENSER

Efficient cooling

#### INTERIOR LED LIGHT

# ADJUSTABLE SHELVING SYSTEM

Can be configured to different sized items

- Can accommodate a 1L bottle of water/wine
- · Lockable door
- Supplied with 2 keys
- · Adjustable cooling dial