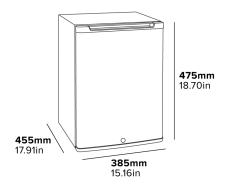

#### **Specification**

35L

63W

220-240V ~ 50-60Hz

R600a refrigerant (Non-ammonia coolant) 50mm ventilation gap required

Insulation: Cyclopentane