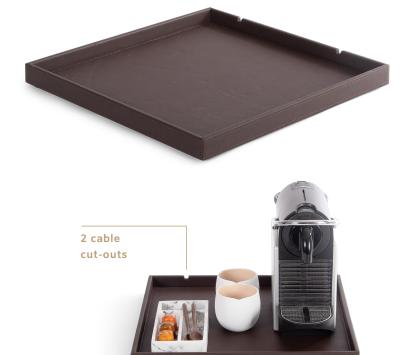

#### Features

- luxurious classic brown colour fabric and stitching
- elegant square design
- multi-functional tray for presenting coffee and tea equipment
- including 2 cable cut-outs for kettle or coffee machine
- water repellant and easy to clean

### Product Numbers

6210

Fuji welcome tray

Accessories and equipment not included