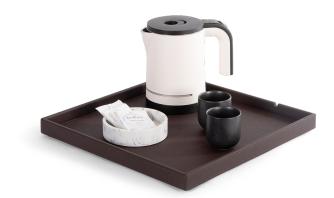

#### Features

- luxurious classic brown colour fabric and stitching
- elegant square design
- multi-functional tray for presenting coffee and tea equipment
- including 2 cable cut-outs for kettle or coffee machine
- water repellant and easy to clean

### Product Numbers

6210

Fuji welcome tray

Accessories and equipment not included