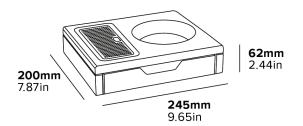

## **KENSINGTON DRAWER WELCOME TRAY**

- Accommodates Kensington kettle
- Space saving design
- Moisture resistant MDF
- Compartment 1: (x2) H32 x W54 x D162mm
- Compartment 2: H32 x W91 x D99mm
- Compartment 3: H32 x W91 x D60mm

#### Specification

Black 1.3kg (See Kensington Kettle specification)