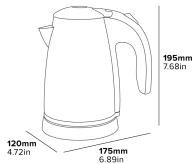

# **KENSINGTON 0.6L KETTLE**

- Stainless steel reinforced hinge that opens 90°
- Space saving design
- Boil dry protection
- Ergonomic handle design
- 360° base
- Integrated water level markings
- Integrated power cord tidy

**Specification** Brushed Steel and Black 1000W 0.7kg Cable length: 0.7m