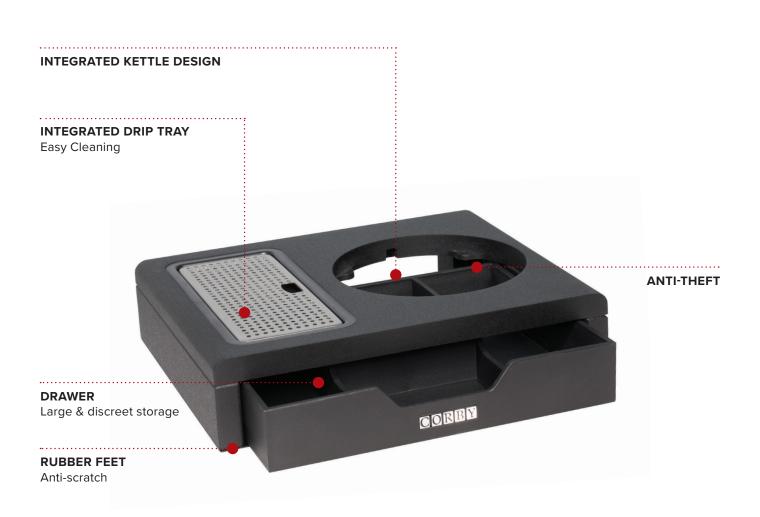

## **KENSINGTON DRAWER WELCOME TRAY**

- Accommodates Kensington kettle
- Space saving design
- Moisture resistant MDF
- Compartment 1: (x2) H32 x W54 x D162mm
- Compartment 2: H32 x W91 x D99mm
- Compartment 3: H32 x W91 x D60mm

#### Specification

Black 1.3kg (See Kensington Kettle specification)