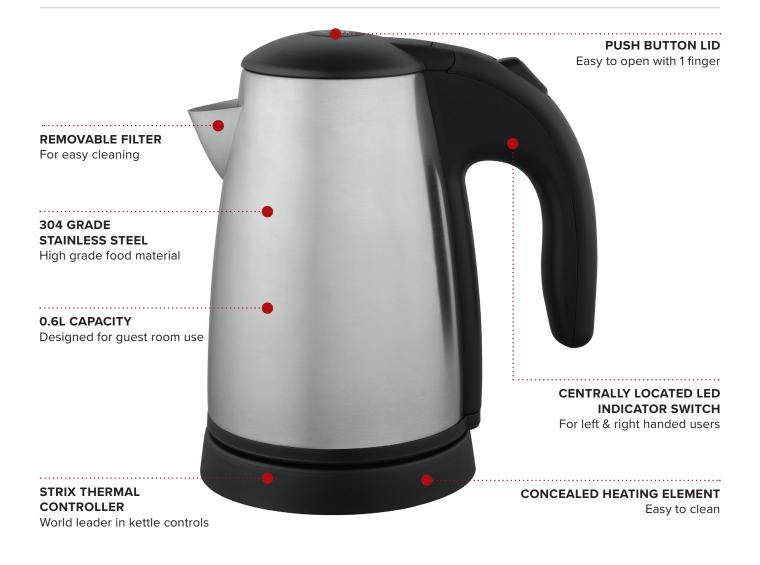

# **KENSINGTON 0.6L KETTLE**

- Stainless steel reinforced hinge that opens 90°
- Space saving design
- Boil dry protection
- Ergonomic handle design
- 360° base
- Integrated water level markings
- Integrated power cord tidy

**Specification** Brushed Steel and Black 1000W 0.7kg Cable length: 0.7m