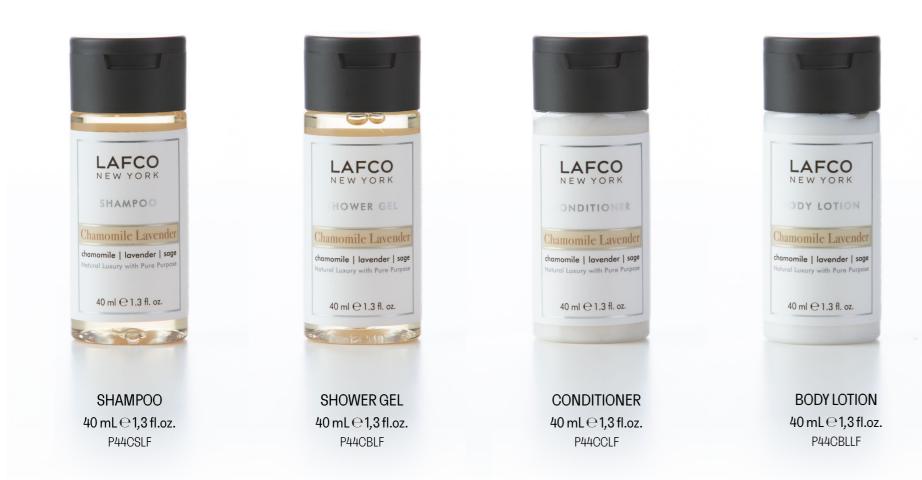

#### **OUR SELECTED AMENITIES FRAGRANCES**

Chamomile Lavender

#### Chamomile | Lavender | Sage

# The understated luxury of freshly-laundered, turned-down bedlinens. Nearby, a delicate arrangement of lavender sprigs rests on the adjoining bedside table as the sun begins to set. Tranquility at its chicest.

Crisp bergamot and warm chamomile melt into a calm undertone of lavender, sage, eucalyptus and smoky patchouli.