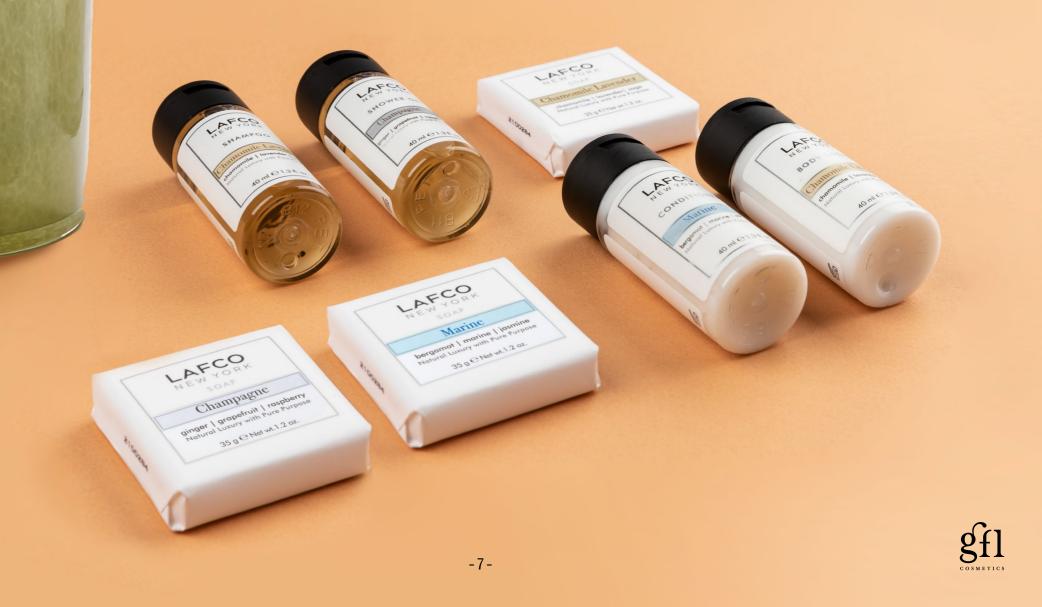

#### **GUEST COLLECTION**

# Marine

SOAP 35 g ⊖ 1,23 oz. B1735MLF

Chamomile Lavender

SOAP

35 g ⊖1,23 oz.

B1735CLF

#### Champagne

SOAP 35 g ⊖1,23 oz. B1735HLF

INGREDIENTS: RSPO-certified Sustainable

 GFL SA - CH 6900 Lugano - <u>GFL Sr.I.</u>

 Via del Benassera. 4: 27010 Siziano IPV..

 Ray [Made in Raly ] www.gflamentiles.com