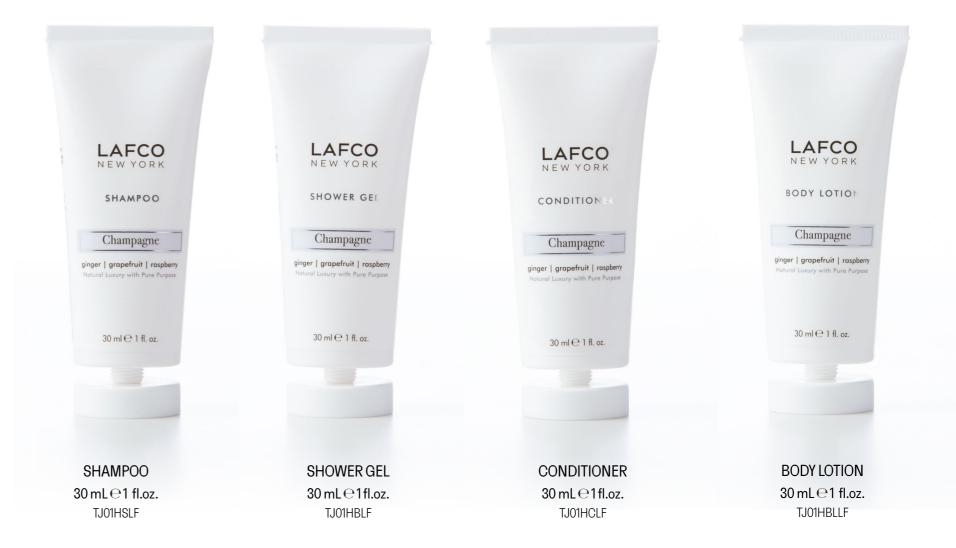

## Champagne

#### Ginger | Grapefruit | Raspberry

Step onto the penthouse's terrace to a civilized Sunday brunch overlooking a blanket of green that is the park below. A platter of grapefruit dotted with raspberries is offered. Would you like ginger tea, a mimosa or a glass of champagne? Perhaps a taste of each? Sparkling grapefruit, Tuscan lemon and ginger are gently calmed by rose, neroli and verbena.

#### Contains:

1x Lafco "Champagne" scented Shower gel (30 ml) 1x Lafco "Champagne" scented Body lotion. (30 ml) 1x Lafco "Marine" scented Conditioner. (30 ml) 1x Lafco "Chamomile Lavender" scented Shampoo. (30 ml) 1x Lafco "Marine" scented vegetable-soap. (35 g)