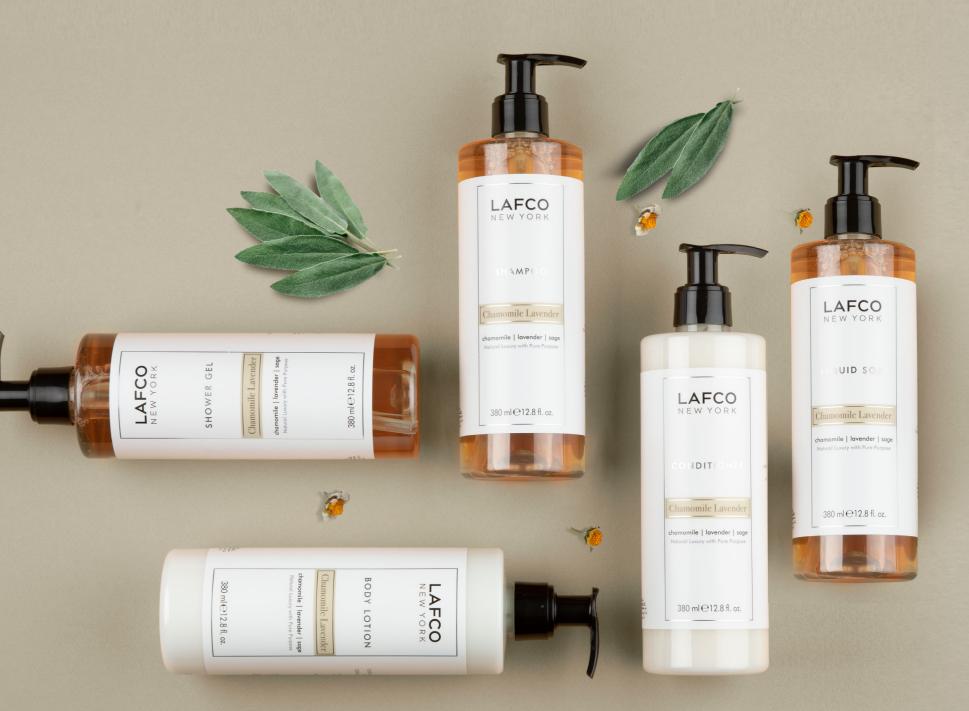

#### **OUR SELECTED AMENITIES FRAGRANCES**

Chamomile Lavender

#### Chamomile | Lavender | Sage

# The understated luxury of freshly-laundered, turned-down bedlinens. Nearby, a delicate arrangement of lavender sprigs rests on the adjoining bedside table as the sun begins to set. Tranquility at its chicest.

Crisp bergamot and warm chamomile melt into a calm undertone of lavender, sage, eucalyptus and smoky patchouli.