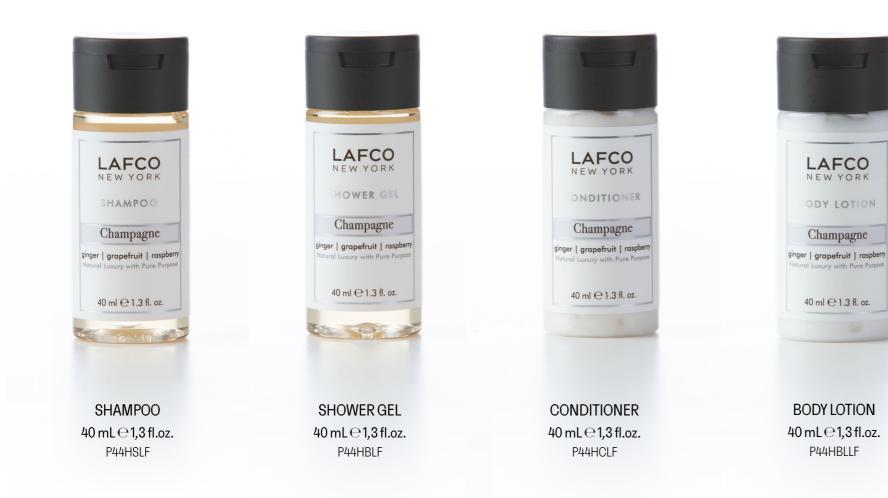

## Champagne

#### Ginger | Grapefruit | Raspberry

Step onto the penthouse's terrace to a civilized Sunday brunch overlooking a blanket of green that is the park below. A platter of grapefruit dotted with raspberries is offered. Would you like ginger tea, a mimosa or a glass of champagne? Perhaps a taste of each? Sparkling grapefruit, Tuscan lemon and ginger are gently calmed by rose, neroli and verbena.

#### AMENITIES POCHETTE MINISIZE

Contains:

1 x Lafco "Champagne" scented Shower gel (40 ml) 1 x Lafco "Champagne" scented Body lotion. (40 ml) 1 x Lafco "Marine" scented Conditioner. (40 ml) 1 x Lafco "Chamomile Lavender" scented Shampoo. (40 ml) 1 x Lafco "Marine" scented vegetable-soap. (35 g) KPLF