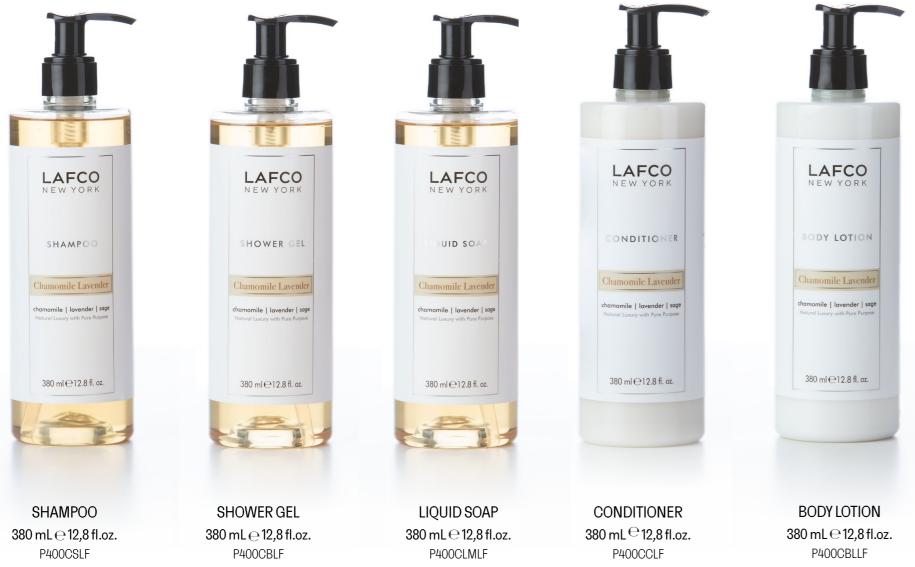

#### **OUR SELECTED AMENITIES FRAGRANCES**

Chamomile Lavender

#### Chamomile | Lavender | Sage

# The understated luxury of freshly-laundered, turned-down bedlinens. Nearby, a delicate arrangement of lavender sprigs rests on the adjoining bedside table as the sun begins to set. Tranquility at its chicest.

Crisp bergamot and warm chamomile melt into a calm undertone of lavender, sage, eucalyptus and smoky patchouli.