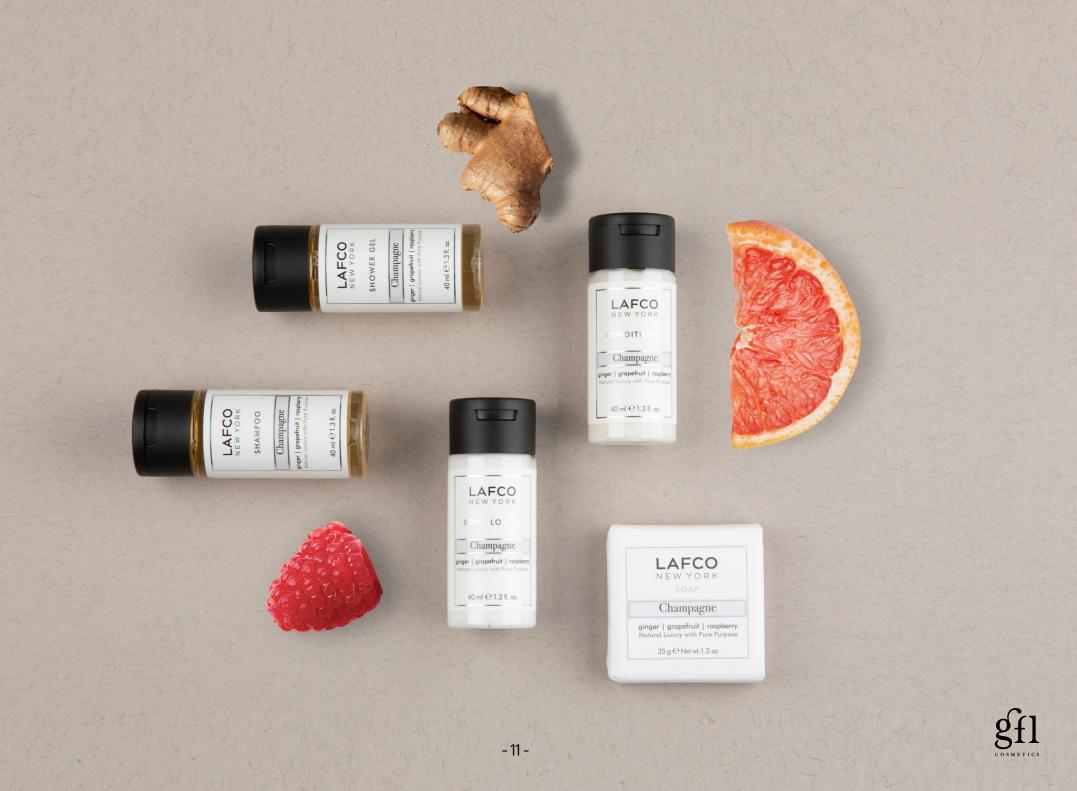

## Champagne

#### Ginger | Grapefruit | Raspberry

Step onto the penthouse's terrace to a civilized Sunday brunch overlooking a blanket of green that is the park below. A platter of grapefruit dotted with raspberries is offered. Would you like ginger tea, a mimosa or a glass of champagne? Perhaps a taste of each? Sparkling grapefruit, Tuscan lemon and ginger are gently calmed by rose, neroli and verbena.