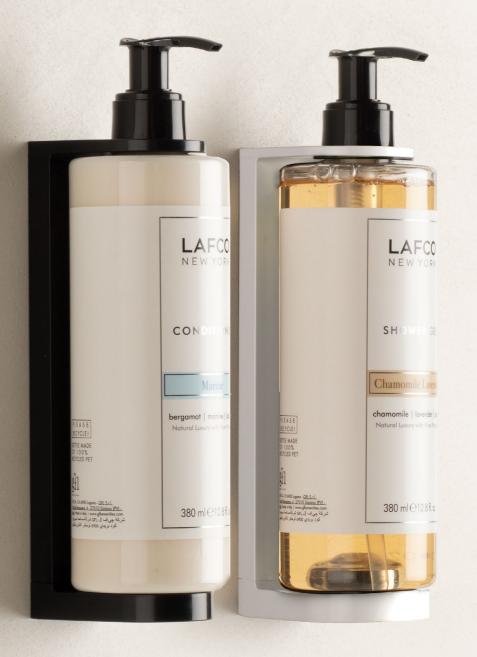

#### Contains:

1x Lafco "Chamomile Lavender" Shampoo With Locked Pump (380 ml) 1x Lafco "Chamomile Lavender" Shower Gel With Locked Pump (380 ml) CAMPCLF

#### LAFCO "MARINE & CHAMPAGNE" DUO SAMPLE BOX

Contains: 1x Lafco "Marine" Body Lotion With Locked Pump (380 ml) 1x Lafco "Champagne" Body Lotion With Locked Pump (380 ml) CAMP1LF