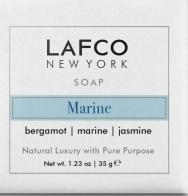

#### Bergamot | Marine | Jasmine

Harmless waves slap against the kayak as it glides its way toward the shore under the late afternoon sun. The intoxicating sea air is suddenly enhanced by wet floral notes of water lily, sea jasmine and rose as the boat paddles closer to landing.

Clean and luminous marine notes work their ozonic magic on bergamot, jasmine and vetiver.

## Marine