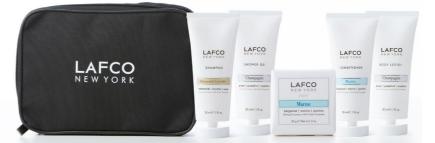

#### AMENITIES SAMPLE POCHETTE

#### POCHETTE MADE OF RPET FABRIC

#### AMENITIES POCHETTE MINISIZE

Contains:

1 x Lafco "Champagne" scented Shower gel (40 ml) 1 x Lafco "Champagne" scented Body lotion. (40 ml) 1 x Lafco "Marine" scented Conditioner. (40 ml) 1 x Lafco "Chamomile Lavender" scented Shampoo. (40 ml) 1 x Lafco "Marine" scented vegetable-soap. (35 g) KPLF