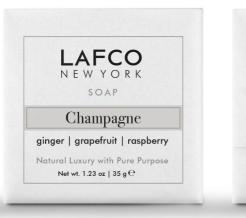

## Champagne

#### Ginger | Grapefruit | Raspberry

Step onto the penthouse's terrace to a civilized Sunday brunch overlooking a blanket of green that is the park below. A platter of grapefruit dotted with raspberries is offered. Would you like ginger tea, a mimosa or a glass of champagne? Perhaps a taste of each? Sparkling grapefruit, Tuscan lemon and ginger are gently calmed by rose, neroli and verbena.