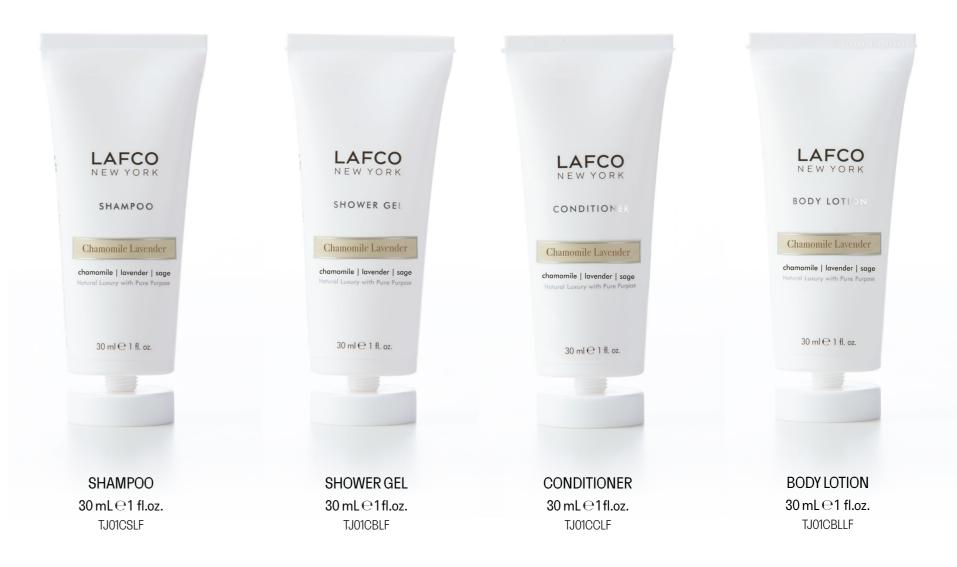

#### **OUR SELECTED AMENITIES FRAGRANCES**

Chamomile Lavender

#### Chamomile | Lavender | Sage

# The understated luxury of freshly-laundered, turned-down bedlinens. Nearby, a delicate arrangement of lavender sprigs rests on the adjoining bedside table as the sun begins to set. Tranquility at its chicest.

Crisp bergamot and warm chamomile melt into a calm undertone of lavender, sage, eucalyptus and smoky patchouli.