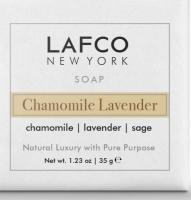

#### Chamomile | Lavender | Sage

# The understated luxury of freshly-laundered, turned-down bedlinens. Nearby, a delicate arrangement of lavender sprigs rests on the adjoining bedside table as the sun begins to set. Tranquility at its chicest.

Crisp bergamot and warm chamomile melt into a calm undertone of lavender, sage, eucalyptus and smoky patchouli.