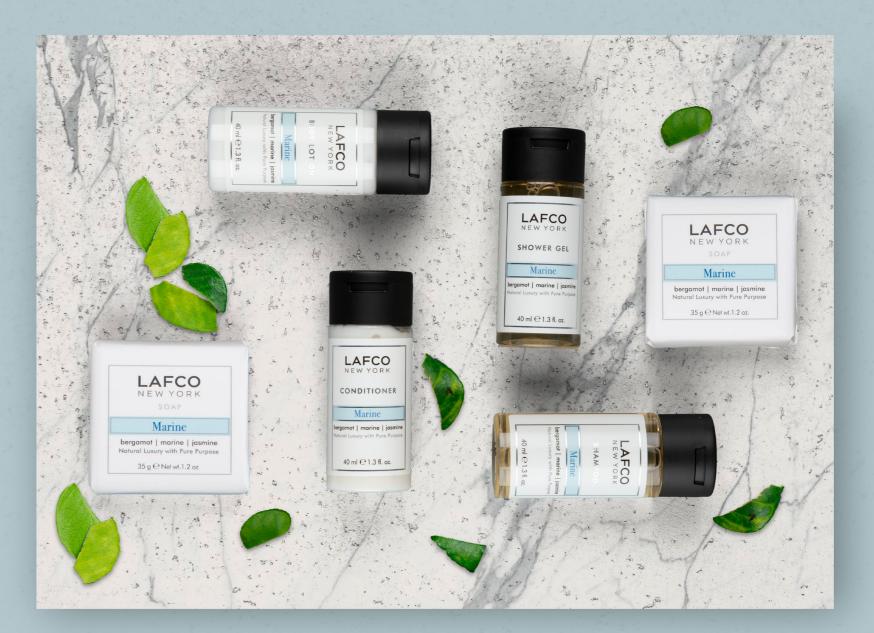

#### AMENITIES POCHETTE MINISIZE

Contains:

1 x Lafco "Champagne" scented Shower gel (40 ml) 1 x Lafco "Champagne" scented Body lotion. (40 ml) 1 x Lafco "Marine" scented Conditioner. (40 ml) 1 x Lafco "Chamomile Lavender" scented Shampoo. (40 ml) 1 x Lafco "Marine" scented vegetable-soap. (35 g) KPLF

#### Contains:

1x Lafco "Champagne" scented Shower gel (30 ml) 1x Lafco "Champagne" scented Body lotion. (30 ml) 1x Lafco "Marine" scented Conditioner. (30 ml) 1x Lafco "Chamomile Lavender" scented Shampoo. (30 ml) 1x Lafco "Marine" scented vegetable-soap. (35 g)