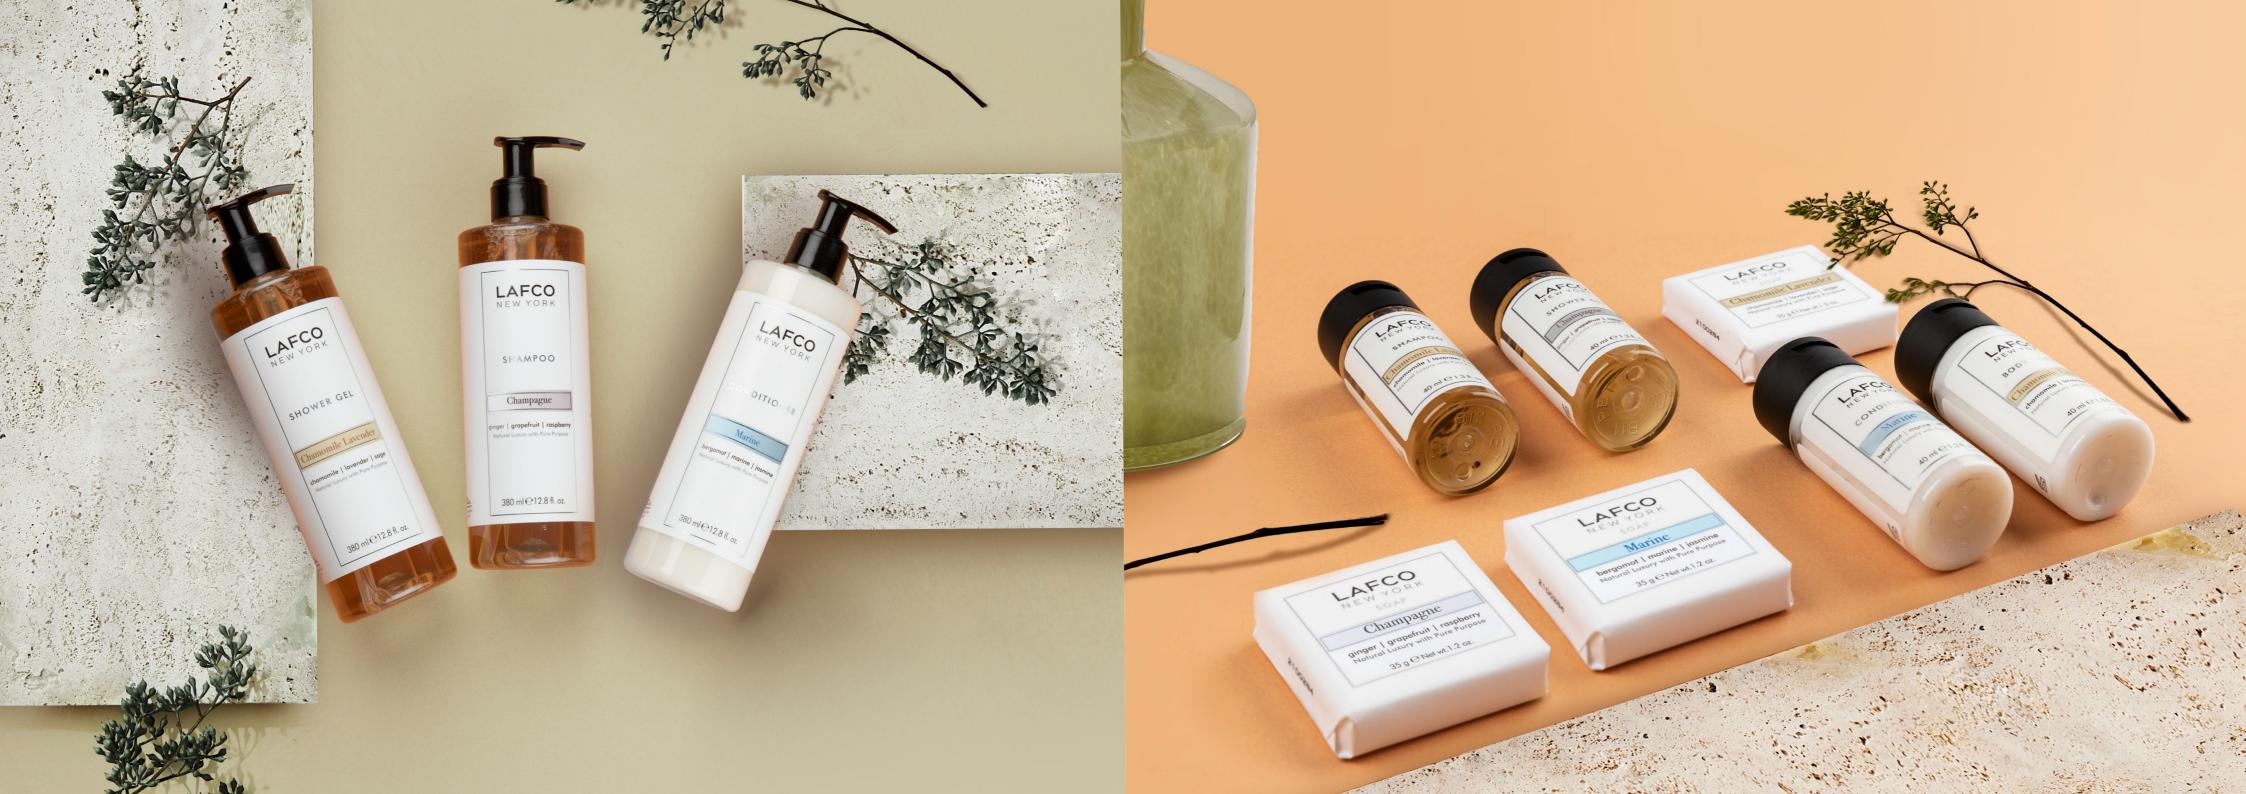

#### **OUR SELECTED AMENITIES FRAGRANCES**

Chamomile Lavender

## Champagne

#### Ginger | Grapefruit | Raspberry

Step onto the penthouse's terrace to a civilized Sunday brunch overlooking a blanket of green that is the park below. A platter of grapefruit dotted with raspberries is offered. Would you like ginger tea, a mimosa or a glass of champagne? Perhaps a taste of each? Sparkling grapefruit, Tuscan lemon and ginger are gently calmed by rose, neroli and verbena.

#### Chamomile | Lavender | Sage

# The understated luxury of freshly-laundered, turned-down bedlinens. Nearby, a delicate arrangement of lavender sprigs rests on the adjoining bedside table as the sun begins to set. Tranquility at its chicest.

Crisp bergamot and warm chamomile melt into a calm undertone of lavender, sage, eucalyptus and smoky patchouli.

#### Bergamot | Marine | Jasmine

Harmless waves slap against the kayak as it glides its way toward the shore under the late afternoon sun. The intoxicating sea air is suddenly enhanced by wet floral notes of water lily, sea jasmine and rose as the boat paddles closer to landing.

Clean and luminous marine notes work their ozonic magic on bergamot, jasmine and vetiver.

## Marine