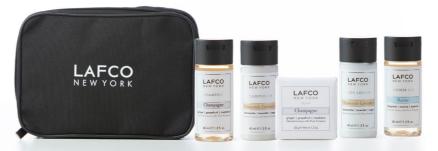

#### AMENITIES SAMPLE POCHETTE

#### POCHETTE MADE OF RPET FABRIC

#### AMENITIES POCHETTE MINISIZE

Contains:

1 x Lafco "Champagne" scented Shower gel (40 ml) 1 x Lafco "Champagne" scented Body lotion. (40 ml) 1 x Lafco "Marine" scented Conditioner. (40 ml) 1 x Lafco "Chamomile Lavender" scented Shampoo. (40 ml) 1 x Lafco "Marine" scented vegetable-soap. (35 g) KPLF