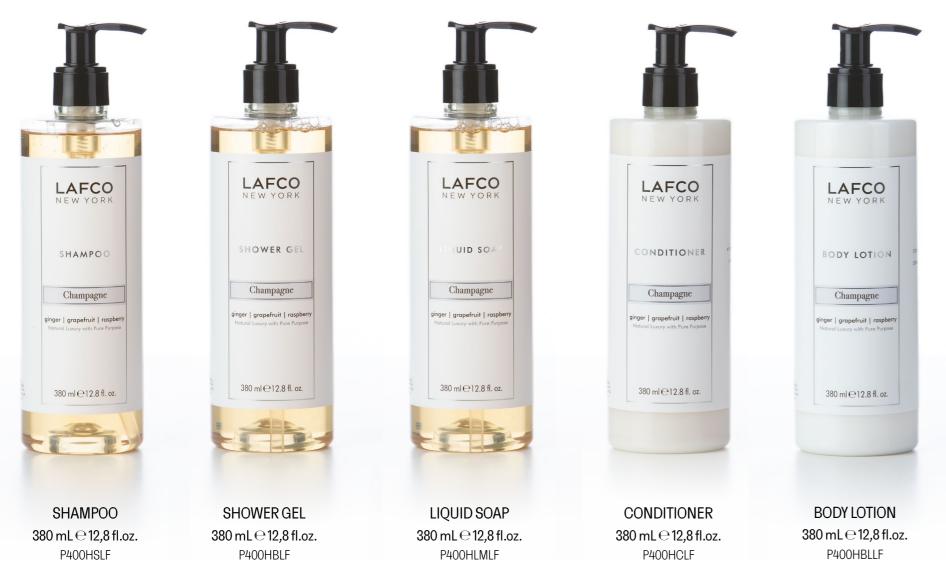

## Champagne

#### Ginger | Grapefruit | Raspberry

Step onto the penthouse's terrace to a civilized Sunday brunch overlooking a blanket of green that is the park below. A platter of grapefruit dotted with raspberries is offered. Would you like ginger tea, a mimosa or a glass of champagne? Perhaps a taste of each? Sparkling grapefruit, Tuscan lemon and ginger are gently calmed by rose, neroli and verbena.

#### **GUEST COLLECTION**