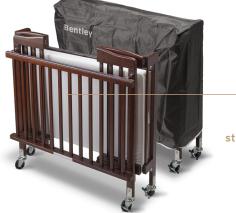

# technical product sheet

base and mattress stored inside

## Features

- made of durable and strong hardwood
- base and mattress stored inside the crib when folded
- including 7,5 cm foam fire retardant mattress
- including dust cover for clean storage
- double width heavy duty swivel casters