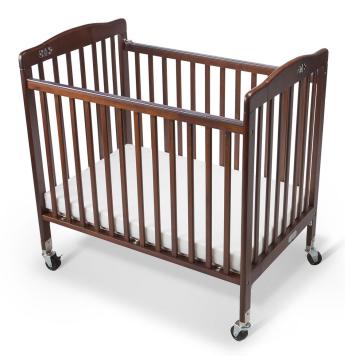

# safe foldable wooden baby crib

## Features

- made of durable and strong hardwood
- base and mattress stored inside the crib when folded
- including 7,5 cm foam fire retardant mattress
- including dust cover for clean storage
- double width heavy duty swivel casters

#### SIZES & WEIGHT

| wxdxh  | folded 101 x 24 x 102 cm  |
|--------|---------------------------|
|        | open 101 x 67 x 102 cm    |
|        | mattress 96 x 60 x 7,5 cm |
| weight | 14,3 kg                   |
|        |                           |