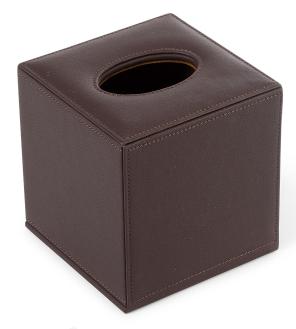

## tissue box square 'New Classic'

### Features

- luxurious classic brown colour fabric and stitching
- suitable for most square tissueboxes
- magnetic closing lid on the bottom
- ellipse opening
- water repellant and easy to clean

# Extra information

colour / material classic brown / wood and leatherette