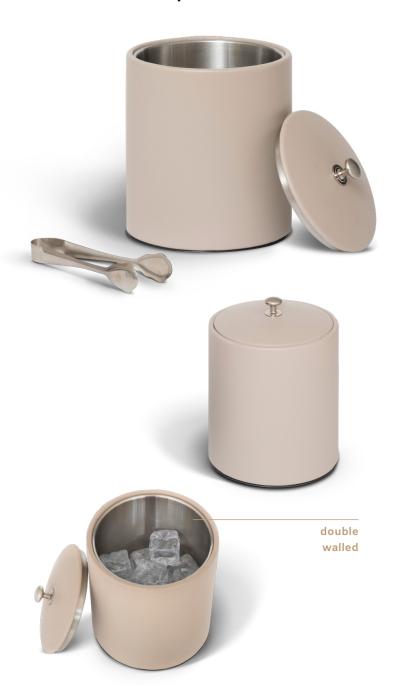

### classic ice bucket 'Natural'

#### **Features**

- luxurious natural sand colour fabric and stitching
- perfect combination of stainless steel and high quality leatherette
- double walled bucket; keeps your ice cubes frozen
- · including ice cube tong
- water repellant and easy to clean

#### Specifications

SIZES & WEIGHT

w x d x h 13,5 x 13,5 x 15,5 cm

weight 0,65 kg

#### Extra information

colour / material natural sand /

stainless steel and leatherette