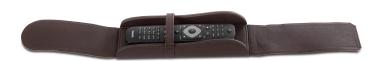

#### **Features**

remote control

- luxurious classic brown colour fabric and
- · unique and stylish design to present remote
- inner size (w x h x d) 203 x 15 x 65 mm
- 2-flap construction with leatherette belt
- · water repellant and easy to clean