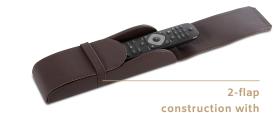

#### **Features**

remote control

- luxurious classic brown colour fabric and
- · unique and stylish design to present remote
- inner size (w x h x d) 203 x 15 x 65 mm
- 2-flap construction with leatherette belt
- · water repellant and easy to clean