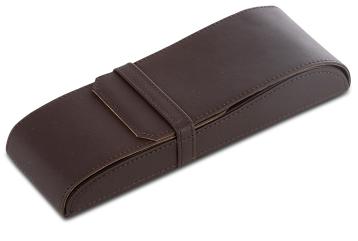

# Sindara

holder technical product sheet 'New Classic'

PU leather belt

#### **Features**

remote control

- luxurious classic brown colour fabric and
- · unique and stylish design to present remote
- inner size (w x h x d) 203 x 15 x 65 mm
- 2-flap construction with leatherette belt
- · water repellant and easy to clean