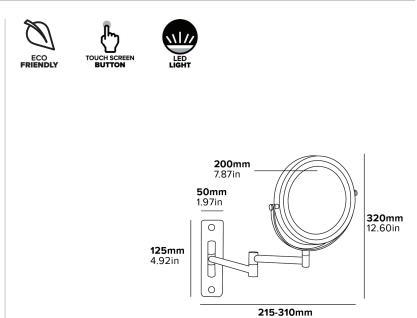

#### WINCHESTER LED MIRROR / WALL MOUNTED

- · Suitable for Bedrooms & Bathrooms
- Supplied with batteries
- Supplied with fixings

#### **Specification**

Black 0.95kg

8.46-12.2in