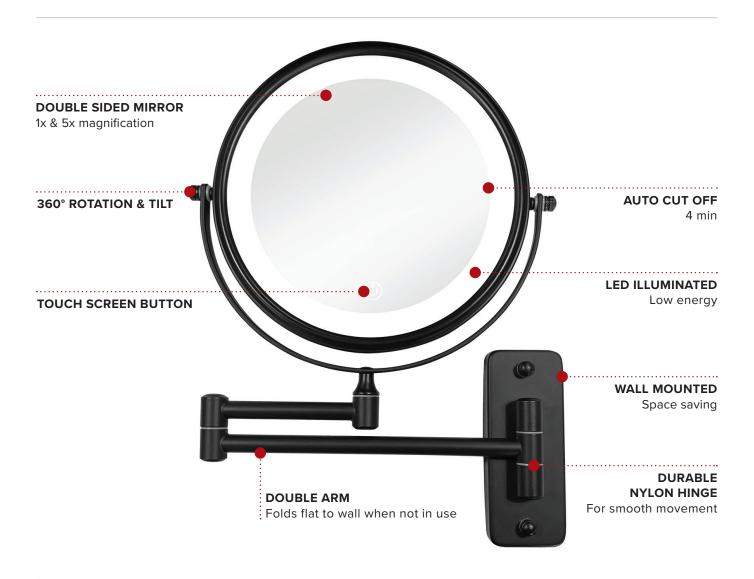

#### WINCHESTER LED MIRROR / WALL MOUNTED

- · Suitable for Bedrooms & Bathrooms
- Supplied with batteries
- Supplied with fixings

#### **Specification**

Black 0.95kg

8.46-12.2in