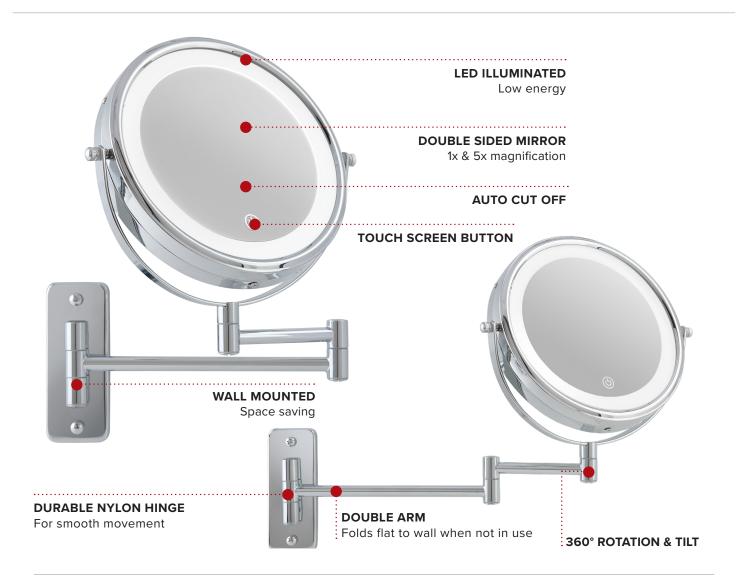

#### WINCHESTER LED MIRROR / WALL MOUNTED

- · Durable chrome finish
- Suitable for Bedrooms & Bathrooms
- Supplied with batteries
- Supplied with fixings

#### **Specification**

Chrome 0.95kg

4 x AAA batteries