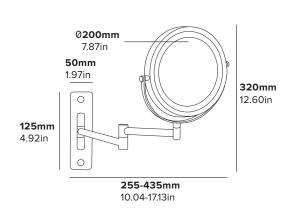

#### WINCHESTER LED MIRROR / WALL MOUNTED

- · Durable chrome finish
- Suitable for Bedrooms & Bathrooms
- Supplied with batteries
- Supplied with fixings

#### **Specification**

Chrome 0.95kg

4 x AAA batteries