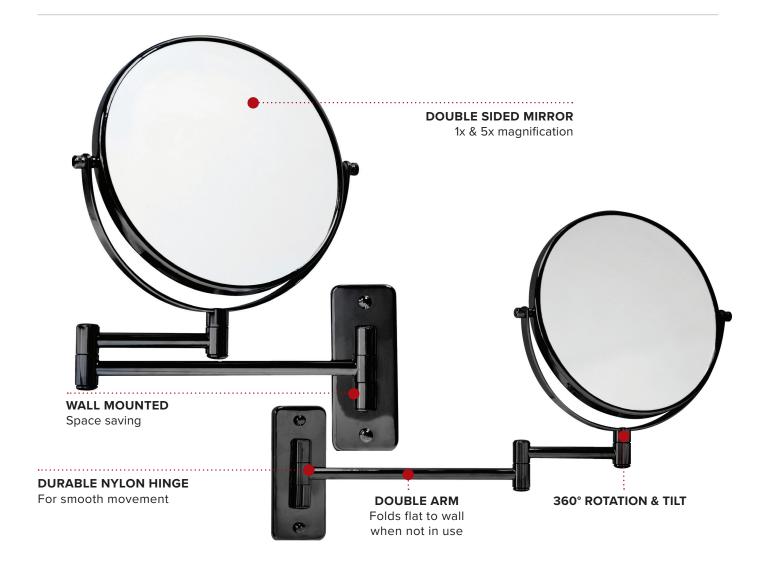

# **WINCHESTER MIRROR / WALL MOUNTED**

- · Durable black chrome finish
- Suitable for Bedrooms & Bathrooms
- Supplied with fixings