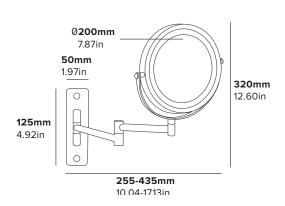

# **WINCHESTER MIRROR / WALL MOUNTED**



- · Durable black chrome finish
- Suitable for Bedrooms & Bathrooms
- Supplied with fixings

#### **Specification**

Black Chrome 0.8kg







### Proud Distributors of Luxurious Hotel Supplies

At Hotel Supplies Ltd, we provide a wide selection of high-quality products to elevate your guests' experience. From luxurious toiletries and cozy bathrobes to eco-friendly welcome amenities and tailored items, we cater to both small and large-scale requirements—whether it's for intimate boutiques or ambitious new hotel projects.

### Family-run Business

Based in Surrey, Hotel Supplies Ltd is a family-run business with over 25 years of experience in the hospitality industry. Led by Stefan and Jenny, we pride ourselves on quality products and outstanding customer service. Stefan's extensive industry knowledge and commitment to excellence, combined with Jenny's attention to detail and passion for luxury, ensure our customers always rec