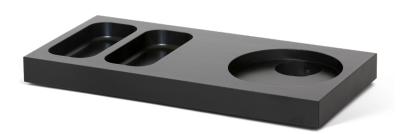

#### **Features**

- compact welcome tray made of beech wood
- anti-theft: cable can be fixed to the base of the tray
- integrated space for the kettle base
- 2 indentations for sachets and spoons
- easy to clean due to rounded corners
- · strong lacquer to minimize scratches and stains

#### SIZES & WEIGHT

w x d x h 42 x 20 x 4 cm weight 1,25 kg