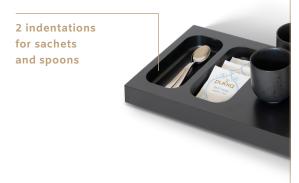

#### **Features**

- compact welcome tray made of beech wood
- anti-theft: cable can be fixed to the base of the tray
- integrated space for the kettle base
- 2 indentations for sachets and spoons
- easy to clean due to rounded corners
- · strong lacquer to minimize scratches and stains